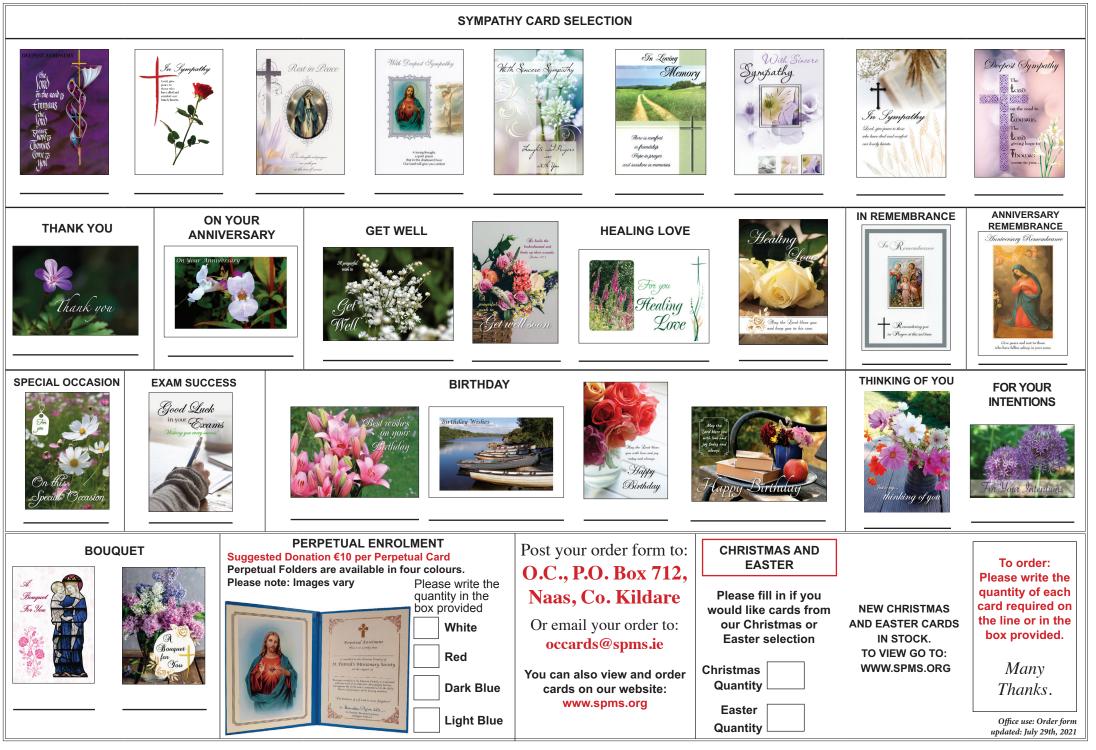

## Cards are free. Suggested donation of €5 per enrolment. To order: Please write the quantity of each card required on the line provided underneath each card.

| rou can now view or order cards<br>on our website: www.spms.org | Optional: I am including a donation towards postage costs. Amount: $\underline{\in}$                                                                  |
|-----------------------------------------------------------------|-------------------------------------------------------------------------------------------------------------------------------------------------------|
| Email: occards@spms.ie                                          | Donation Enclosed: €                                                                                                                                  |
| <br>:<br>)                                                      | Email Address:                                                                                                                                        |
| P.O. Box 712,<br>Naas, Co. Kildare                              | If you wish to receive an acknowledgement by text or email, please enter your details below. <b>Telephone No:</b>                                     |
| form to:<br>O.C.                                                |                                                                                                                                                       |
| or Occasion Card order                                          |                                                                                                                                                       |
|                                                                 | Address:                                                                                                                                              |
| (Please refer to your letter<br>for this number.)               | From: Mr. /Mrs. /Miss:                                                                                                                                |
| Subscriber No.                                                  | Please fill in your details.                                                                                                                          |
|                                                                 |                                                                                                                                                       |
| Perpetual Enrolment Only                                        | Perpetua                                                                                                                                              |
|                                                                 |                                                                                                                                                       |
|                                                                 |                                                                                                                                                       |
|                                                                 |                                                                                                                                                       |
| gan, Co. Wícklow<br>or one year.                                | St. Patrick's Missionary Society, Kiltegan, Co<br>ENROLMENT (Occasion Cards)<br>Please include the following in your Masses and prayers for one year. |